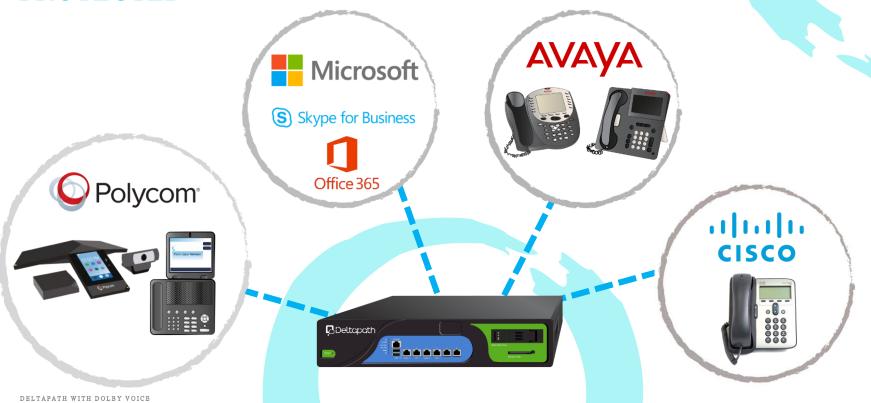

#### SUPPORTED ENDPOINTS ON DELTAPATH' S PLATFORM

FULL LINE OF POLYCOM ENDPOINTS:

SoundPoint IP, VVX, HDX, Group, RMX, Trio

#### CISCO MODELS:

3905, 3911, 3951, 6901, 6911, 6921, 6945, 6961, 7821, 7841, 7905, 7906, 7911, 7912, 7931, 7940, 7941, 7942, 7945, 7960, 7961, 7962, 7965, 7970, 7971, 7975, 8811, 8831, 8841, 8845, 8851, 8865, 8941, 8945, 9951, 9971, DX80, SX20

#### AVAYA MODELS:

4610SW, 4621SW, 9608, 9608G, 9611G, 9641G, Scopia XT 4000 and 5000

#### MITEL MODELS:

5312, 5340, 5330e

AUDIOCODES:

310HD, 320HD, 420HD, 430HD, 440HD

#### SNOM:

D315, D375, D765

#### YEALINK:

T18P, T19P, T22P, T28P, T46G, VP530