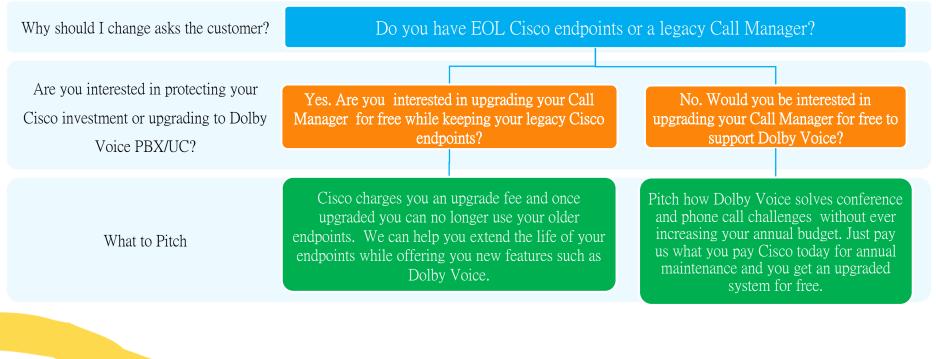

#### QUALIFYING QUESTIONS First Question: ARE YOU A CUCM CUSTOMER?

QUICK RECAP OF HOW THINGS WORK (OPTIONAL SLIDE IF YOU WANT TO SUMMARIZE MAIN POINTS A Understand CUCM customers pain points - Version customer is using is too old, Hones are EOL, New requirements and features are not supported such as call center, mobility, or SFB interop

- 2. Request a Cisco maintenance invoice from the customer
  - If annual maintenance <US \$7,000, offer Deltapath Virtual Edition
  - If annual maintenance >US \$7,000, offer Deltapath Appliance
- 3. Customers pay Deltapath exactly what they are paying Cisco today, but get to enjoy a new system based on a subscription
- 4. All existing Cisco license features purchased by Customer will be honored plus the customer will receive the Dolby Voice upgrade for free with the opportunity to add-on many other services