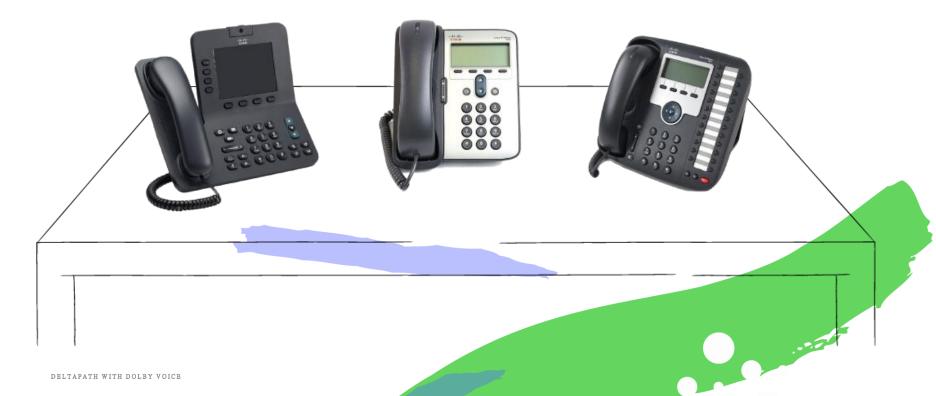

#### SUPPORTED ENDPOINTS ON DELTAPATH' S PLATFORM

FULL LINE OF POLYCOM ENDPOINTS:

SoundPoint IP, VVX, HDX, Group, RMX, Trio

#### CISCO MODELS:

3905, 3911, 3951, 6901, 6911, 6921, 6945, 6961, 7821, 7841, 7905, 7906, 7911, 7912, 7931, 7940, 7941, 7942, 7945, 7960, 7961, 7962, 7965, 7970, 7971, 7975, 8811, 8831, 8841, 8845, 8851, 8865, 8941, 8945, 9951, 9971, DX80, SX20

#### AVAYA MODELS:

4610SW, 4621SW, 9608, 9608G, 9611G, 9641G, Scopia XT 4000 and 5000

#### MITEL MODELS:

5312, 5340, 5330e

AUDIOCODES:

310HD, 320HD, 420HD, 430HD, 440HD

#### SNOM:

D315, D375, D765

#### YEALINK:

T18P, T19P, T22P, T28P, T46G, VP530